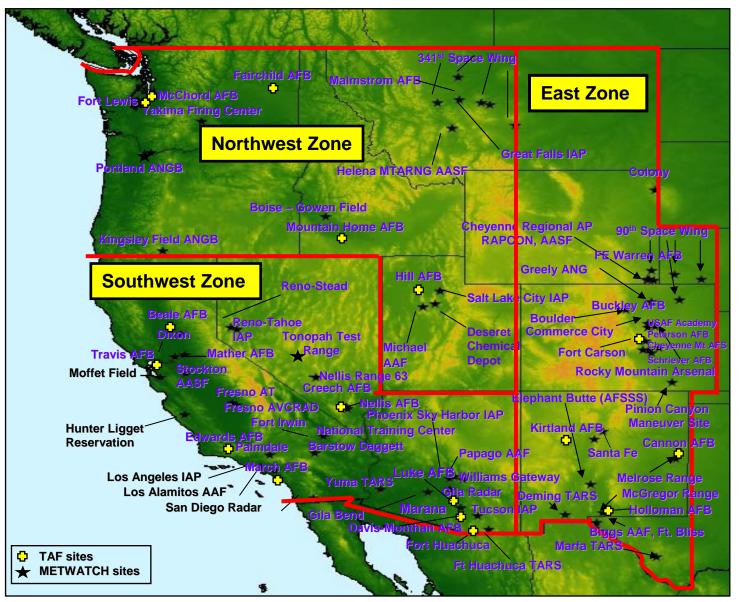

## 25th Operational Weather Squadron Davis-Monthan AFB, AZ



Mission / Radar Operations Briefing 12 / 13 Oct 05



#### 25 OWS TAC OVERVIEW

- 25 OWS mission
- Area of responsibility
- Special support
- Radar configuration and outfitting
- Routine / non-routine radar uses



#### 25 OWS MISSION

Integrate timely, accurate, and relevant environmental information into western CONUS and Commander, USSOUTHCOM, military operations to maximize mission completion



**EXPLOIT WEATHER FOR VICTORY** 



#### **OWS AORs**





#### 25 OWS AOR



#### **SOUTHCOM**





# 90th Space Wing 4 Squadrons with 5 flights each=21 341st Space Wing One wing 4 Squadrons =5

#### **UNCLASSIFIED**



DATA ESTMD SLP210 8/001 9/001 50002

#### 25 OWS WADS

BECMG 1718 23012KT 9999 SKC QNH3014INS WND 190V270 WND 09008

AFT06 T26/23Z T13/12Z





## 25 OWS Special Support

#### Predator-B UAV



#### **TARS**









### **OPUP Configuration**





#### - Major radar detectable weather concerns







#### - Secondary—but important weather concerns





#### - Clouds and icing





#### - Clouds and icing?





- What can we derive from all three base moments?









#### - What do we routinely overlook?





#### - The front is an easy mark





#### - The surface based moist layer—underutilized





#### - The cloud layer 110-140—completely mi