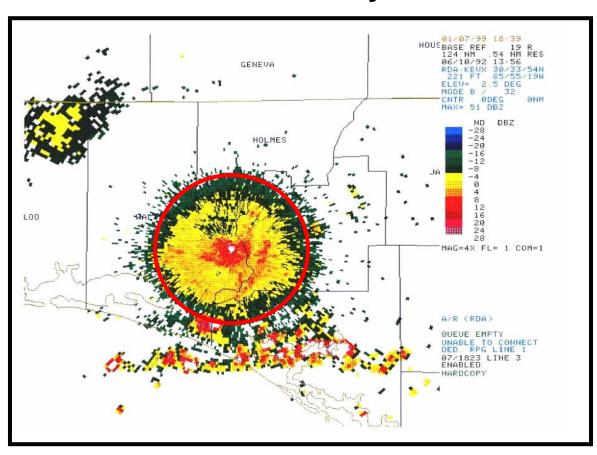

#### - What do we routinely overlook?

#### - The front is an easy mark

#### - The surface based moist layer—underutilized

#### - The cloud layer 110-140—completely missed

**Questions?** 