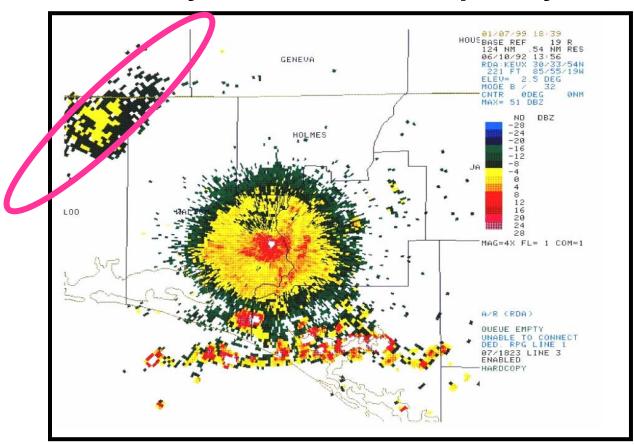

#### - Major radar detectable weather concerns

#### - Secondary—but important weather concerns

#### - Clouds and icing

#### - Clouds and icing?

- What can we derive from all three base moments?

#### - What do we routinely overlook?

#### - The front is an easy mark

#### - The surface based moist layer—underutilized

#### - The cloud layer 110-140—completely missed

**Questions?** 