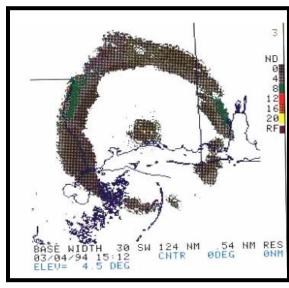

#### - Major radar detectable weather concerns

#### - Secondary—but important weather concerns