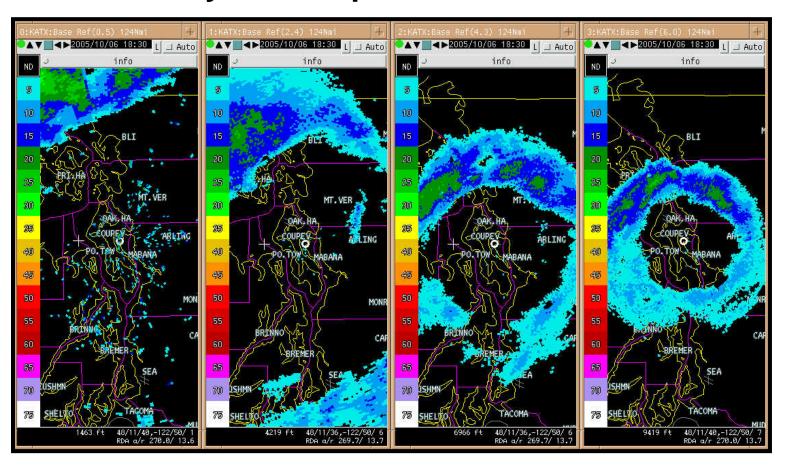

#### - Clouds and icing

#### - Clouds and icing?

- What can we derive from all three base moments?