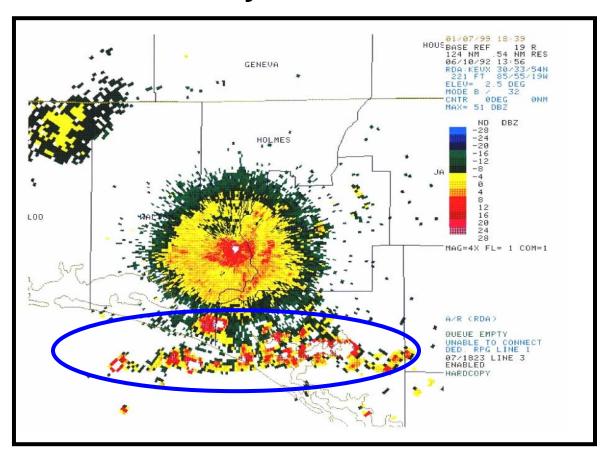

#### - What do we routinely overlook?

#### - The front is an easy mark

#### - The surface based moist layer—underutilized

#### - The cloud layer 110-140—completely missed

**Questions?** 