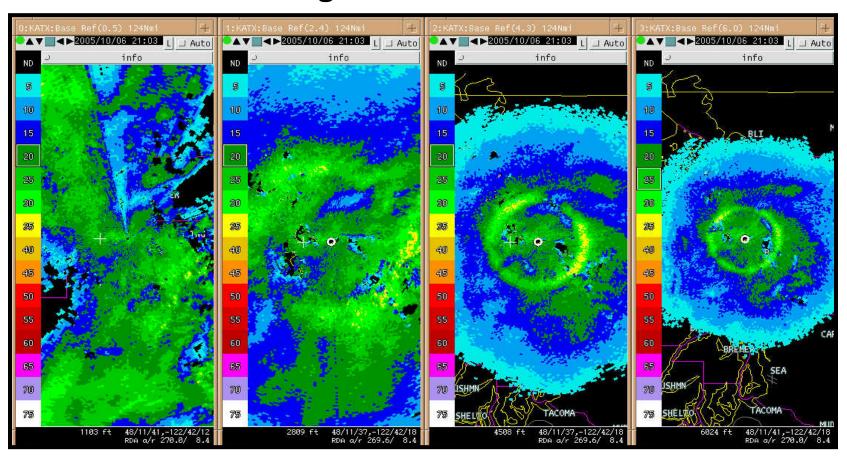

#### - The front is an easy mark

#### - The surface based moist layer—underutilized

#### - The cloud layer 110-140—completely missed

**Questions?** 