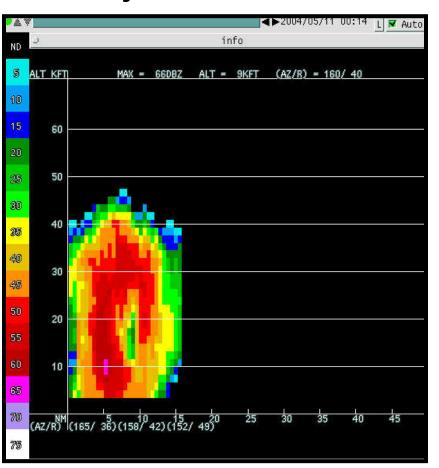

#### - Major radar detectable weather concerns

#### - Secondary—but important weather concerns

#### - Clouds and icing

#### - Clouds and icing?

- What can we derive from all three base moments?