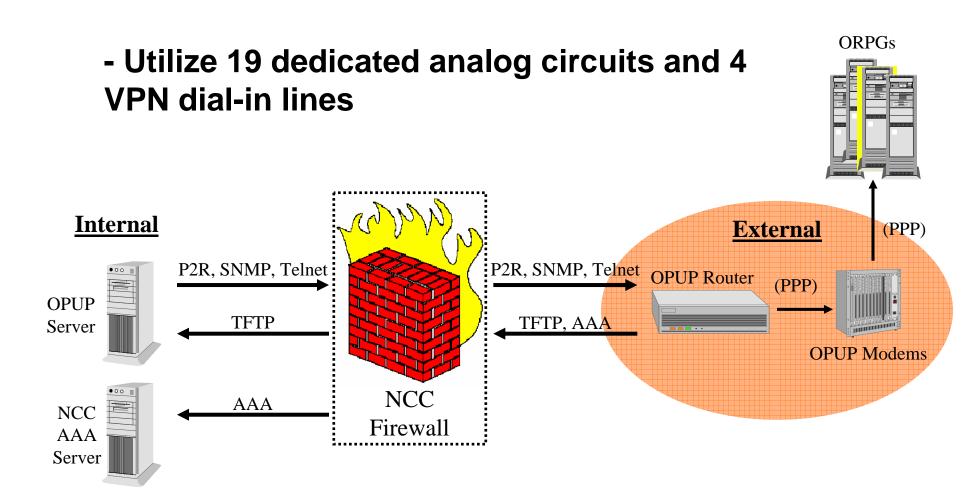

OVERVIEW

- 25 OWS mission
- Area of responsibility
- Special support
- Radar configuration and outfitting
- Routine / non-routine radar uses



#### 25 OWS MISSION

Integrate timely, accurate, and relevant environmental information into western CONUS and Commander, USSOUTHCOM, military operations to maximize mission completion



**EXPLOIT WEATHER FOR VICTORY** 



#### **OWS AORs**





#### 25 OWS AOR



#### **SOUTHCOM**





# 90th Space Wing 4 Squadrons with 5 flights each=21 341st Space Wing One wing 4 Squadrons =5

#### **UNCLASSIFIED**



DATA ESTMD SLP210 8/001 9/001 50002

#### 25 OWS WADS

BECMG 1718 23012KT 9999 SKC QNH3014INS WND 190V270 WND 09008

AFT06 T26/23Z T13/12Z





## 25 OWS Special Support

#### Predator-B UAV



#### **TARS**









### **OPUP Configuration**





#### - Major radar detectable weather concerns







#### - Secondary—but important weather concerns





#### - Clouds and icing





#### - Clouds and icing?





- What can we derive from all three base moments?









#### - What do we routinely overlook?





#### - The front is an easy mark





#### - The surface based moist layer—underutilized





#### - The cloud layer 110-140—completely missed





**Questions?**