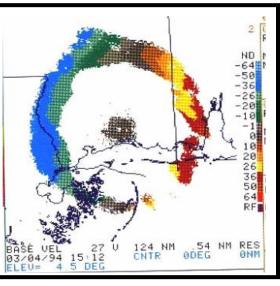

#### - Major radar detectable weather concerns

#### - Secondary—but important weather concerns