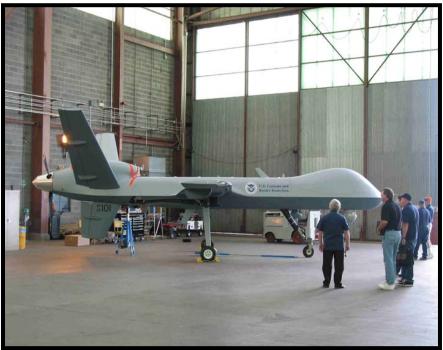

Operations Briefing 12 / 13 Oct 05



#### 25 OWS TAC OVERVIEW

- 25 OWS mission
- Area of responsibility
- Special support
- Radar configuration and outfitting
- Routine / non-routine radar uses



#### 25 OWS MISSION

Integrate timely, accurate, and relevant environmental information into western CONUS and Commander, USSOUTHCOM, military operations to maximize mission completion



**EXPLOIT WEATHER FOR VICTORY** 



#### **OWS AORs**





#### 25 OWS AOR



#### **SOUTHCOM**





# 90th Space Wing 4 Squadrons with 5 flights each=21 341st Space Wing One wing 4 Squadrons =5

#### **UNCLASSIFIED**



DATA ESTMD SLP210 8/001 9/001 50002

#### 25 OWS WADS

BECMG 1718 23012KT 9999 SKC QNH3014INS WND 190V270 WND 09008

AFT06 T26/23Z T13/12Z





## 25 OWS Special Support

#### Predator-B UAV



#### **TARS**









### **OPUP Configuration**





#### - Major radar detectable weather concerns







#### - Secondary—but important weather concerns





#### - Clouds and icing





#### - Clouds and icing?





- What can we derive from all three base moments?









#### - What do we routinely overlook?





#### - The front is an easy mark





#### - The surface based moist layer—underutilized





#### - The cloud layer 110-140—completely missed





**Questions?**