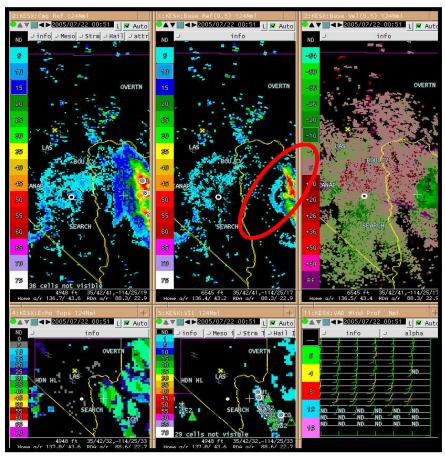

#### - Clouds and icing?

- What can we derive from all three base moments?

#### - What do we routinely overlook?