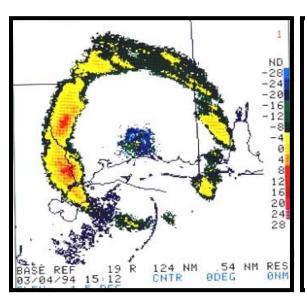

#### - Major radar detectable weather concerns

#### - Secondary—but important weather concerns