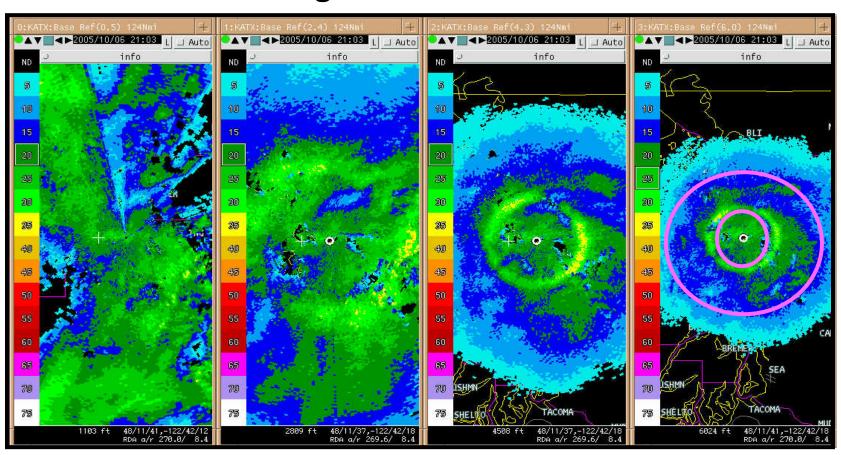

Integrate timely, accurate, and relevant environmental information into western CONUS and Commander, USSOUTHCOM, military operations to maximize mission completion



**EXPLOIT WEATHER FOR VICTORY** 



#### **OWS AORs**





#### 25 OWS AOR



#### **SOUTHCOM**





# 90th Space Wing 4 Squadrons with 5 flights each=21 341st Space Wing One wing 4 Squadrons =5

#### **UNCLASSIFIED**



DATA ESTMD SLP210 8/001 9/001 50002

#### 25 OWS WADS

BECMG 1718 23012KT 9999 SKC QNH3014INS WND 190V270 WND 09008

AFT06 T26/23Z T13/12Z





## 25 OWS Special Support

#### Predator-B UAV



#### **TARS**









### **OPUP Configuration**





#### - Major radar detectable weather concerns







#### - Secondary—but important weather concerns





#### - Clouds and icing





#### - Clouds and icing?





- What can we derive from all three base moments?









#### - What do we routinely overlook?





#### - The front is an easy mark





#### - The surface based moist layer—underutilized





#### - The cloud layer 110-140—completely missed





**Questions?**