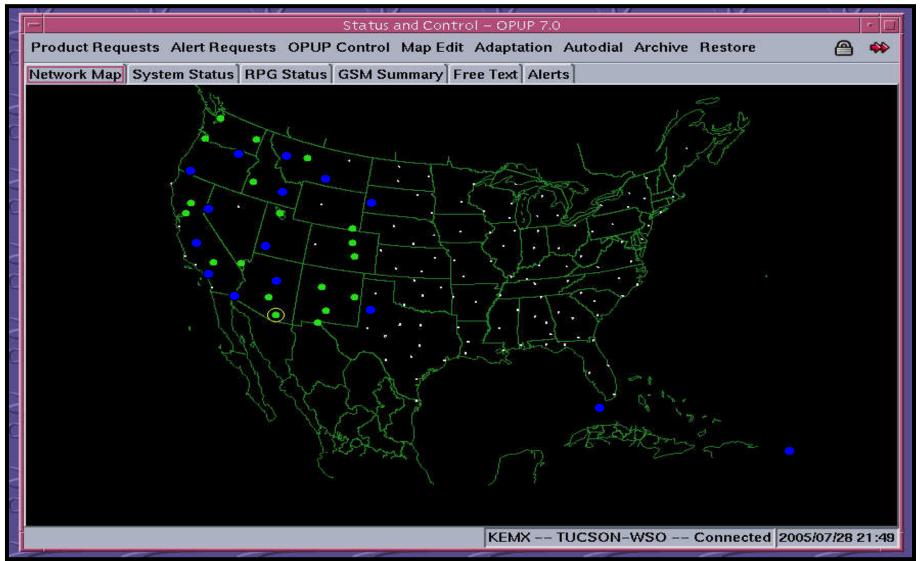

2 / 13 Oct 05



#### 25 OWS TAC OVERVIEW

- 25 OWS mission
- Area of responsibility
- Special support
- Radar configuration and outfitting
- Routine / non-routine radar uses



#### 25 OWS MISSION

Integrate timely, accurate, and relevant environmental information into western CONUS and Commander, USSOUTHCOM, military operations to maximize mission completion



**EXPLOIT WEATHER FOR VICTORY** 



#### **OWS AORs**





#### 25 OWS AOR



#### **SOUTHCOM**





# 90th Space Wing 4 Squadrons with 5 flights each=21 341st Space Wing One wing 4 Squadrons =5

#### **UNCLASSIFIED**



DATA ESTMD SLP210 8/001 9/001 50002

#### 25 OWS WADS

BECMG 1718 23012KT 9999 SKC QNH3014INS WND 190V270 WND 09008

AFT06 T26/23Z T13/12Z





## 25 OWS Special Support

#### Predator-B UAV



#### **TARS**









### **OPUP Configuration**





#### - Major radar detectable weather concerns







#### - Secondary—but important weather concerns





#### - Clouds and icing





#### - Clouds and icing?





- What can we derive from all three base moments?









#### - What do we routinely overlook?





#### - The front is an easy mark





#### - The surface based moist layer—underutilized





#### - The cloud layer 110-140—completely missed





**Questions?**